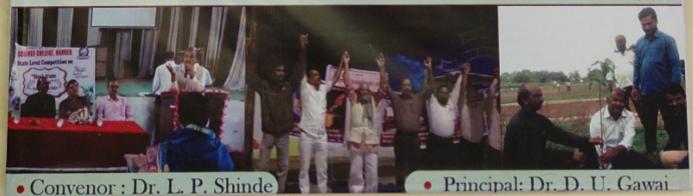

Dr. D. U. Gawai Principal Science, College, Nanded PRINCIPAL Science College, Nanded